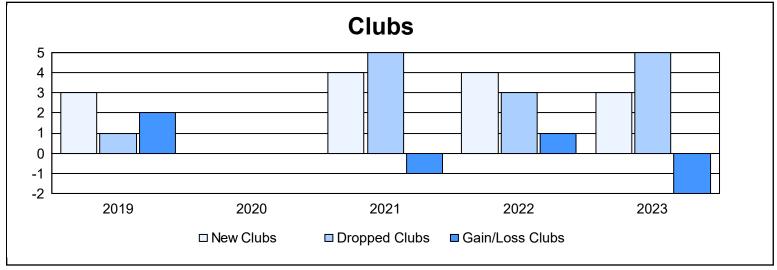

District G 2 As of June 2023 Cumulative

| Year      | New<br>Clubs | Dropped<br>Clubs | Gain/<br>Loss<br>Clubs | New<br>Members | Charter<br>Members | Reinstate<br>Members | Transfer<br>Members | Total<br>Member<br>Added | Total<br>Members<br>Dropped | Gain/<br>Loss<br>Members |
|-----------|--------------|------------------|------------------------|----------------|--------------------|----------------------|---------------------|--------------------------|-----------------------------|--------------------------|
| 2018-2019 | 3            | 1                | 2                      | 105            | 101                | 11                   | 1                   | 218                      | 265                         | -47                      |
| 2019-2020 | 0            | 0                | 0                      | 110            | 3                  | 37                   | 1                   | 151                      | 293                         | -142                     |
| 2020-2021 | 4            | 5                | -1                     | 108            | 106                | 46                   | 3                   | 263                      | 275                         | -12                      |
| 2021-2022 | 4            | 3                | 1                      | 242            | 122                | 38                   | 17                  | 419                      | 306                         | 113                      |
| 2022-2023 | 3            | 5                | -2                     | 110            | 77                 | 27                   | 10                  | 224                      | 347                         | -123                     |
| Average   | 3            | 3                | 0                      | 135            | 82                 | 32                   | 6                   | 255                      | 297                         | -42                      |