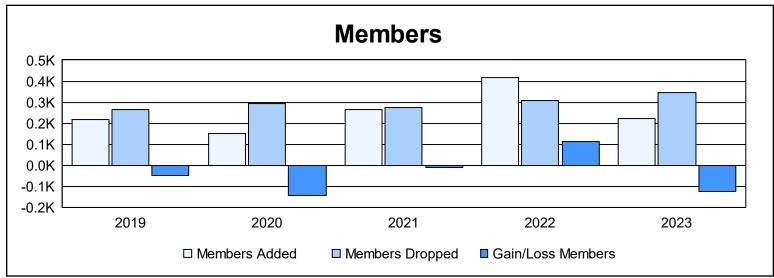

District G 2 As of June 2023 Cumulative

| Year      | New<br>Clubs | Dropped<br>Clubs | Gain/<br>Loss<br>Clubs | New<br>Members | Charter<br>Members | Reinstate<br>Members | Transfer<br>Members | Total<br>Member<br>Added | Total<br>Members<br>Dropped | Gain/<br>Loss<br>Members |
|-----------|--------------|------------------|------------------------|----------------|--------------------|----------------------|---------------------|--------------------------|-----------------------------|--------------------------|
| 2018-2019 | 3            | 1                | 2                      | 105            | 101                | 11                   | 1                   | 218                      | 265                         | -47                      |
| 2019-2020 | 0            | 0                | 0                      | 110            | 3                  | 37                   | 1                   | 151                      | 293                         | -142                     |
| 2020-2021 | 4            | 5                | -1                     | 108            | 106                | 46                   | 3                   | 263                      | 275                         | -12                      |
| 2021-2022 | 4            | 3                | 1                      | 242            | 122                | 38                   | 17                  | 419                      | 306                         | 113                      |
| 2022-2023 | 3            | 5                | -2                     | 110            | 77                 | 27                   | 10                  | 224                      | 347                         | -123                     |
| Average   | 3            | 3                | 0                      | 135            | 82                 | 32                   | 6                   | 255                      | 297                         | -42                      |